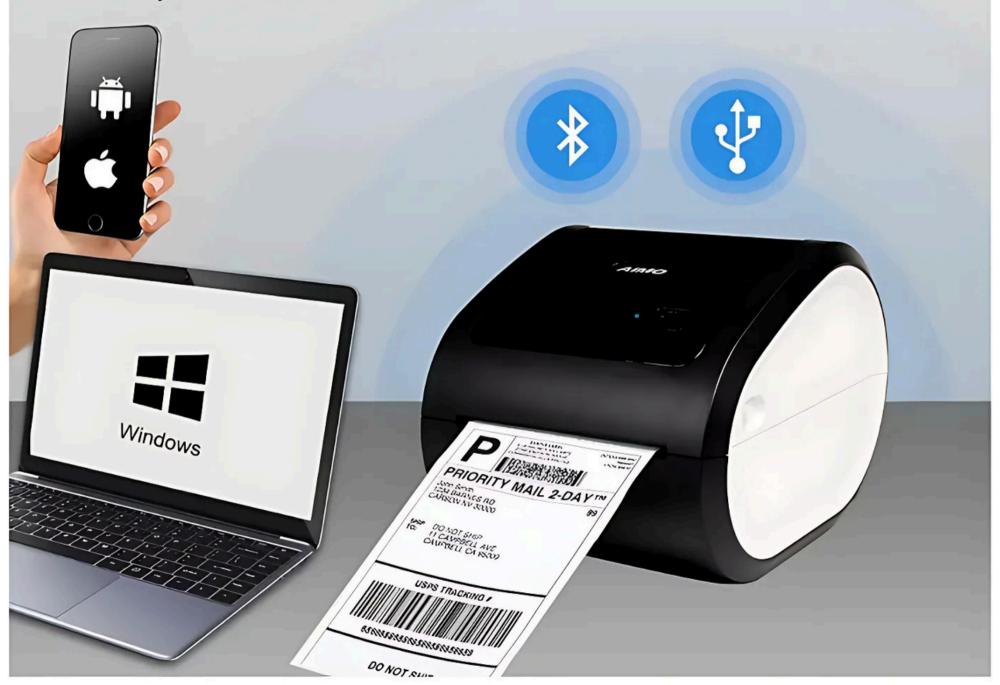

#### -High Compatibility-

Supports all types of shipping labels with widths from 25-150mm.

Support IOS and Android cell phones, tablets, and personal computers through Labelife for Bluetooth connection printing.

### Multiple connections, Compatible with multiple systems

Support Bluetooth, Wifi, Computer USB three different ways of connection.