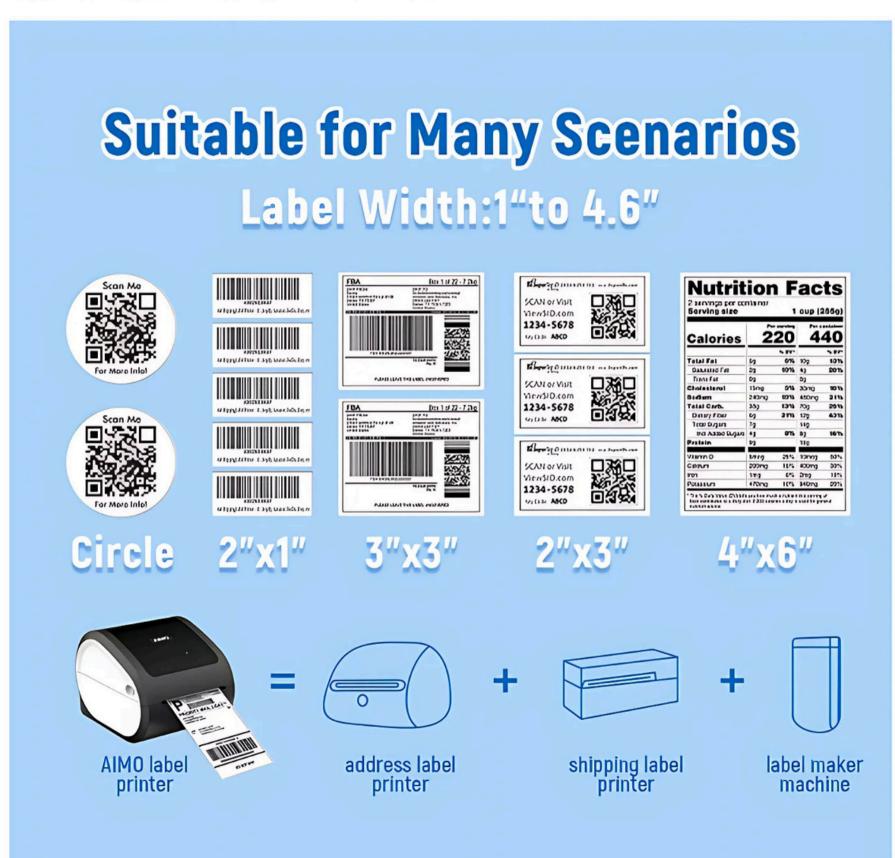

#### **Shipping Label Printer in wide usage**

A large number of templates in the software apply to multi industry application. The shipping label printer is a product essential for various industries. It can meet the shipping needs efficiently and provide various printing solutions to you. Whether for e-commerce, logistics or retail, the function of shipping label printer helps streamline operations, reduce errors and improve productivity. Our shipping label maker is a reliable tool for companies to improve their shipping processes, offering convenience and precision in label production.

#### **Shipping Label Printer with wide compatibility**

Our shipping label printer is capable of printing the mainstream labels. They can be used in most shipping and distribution platforms like Shopify, Ups, Etsy, Ebay, Amazon, Poshmark, Fedex, Shipstation, Shippingeasy, Shippo, Ordoro, etc. By easily working with different platforms, the AIMO thermal printer for shipping labels can save your budget and meet all your needs.

#### -High Compatibility-

Supports all types of shipping labels with widths from 25-150mm.

Support IOS and Android cell phones, tablets, and personal computers through Labelife for Bluetooth connection printing.

Various Templetes