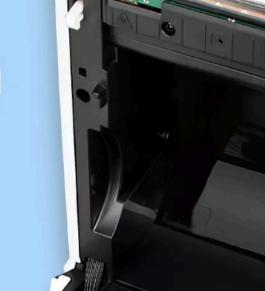

different platforms, the AIMO thermal printer for shipping labels can save your budget and meet all your needs.

#### Shipping Label Printer with no paper jam

With a high printing speed of 150mm/s, our 4 x 6 label printer is not only compact but also fast. It can provide you the fastest experience and service in the shortest time. As a wholesale label printing companies, we developed the technology of printers for many years. By eliminating the occurrence of paper jams, the utilization of our shipping label printer can significantly enhance time efficiency and save your work time.

#### -Save Time-

AIMO D520BT label printer has a print speed of 150mm/s and has a large paper bin design that can hold up to 500 4×6-inch shipping labels.

## **Big Label paper Bin** 50KMprinting Head life







 Automatic location Detector

#### -High Compatibility-

Supports all types of shipping labels with widths from 25-150mm.



Support IOS and Android cell phones, tablets, and personal computers through Labelife for Bluetooth connection printing.















Various Templetes



### Multiple connections, Compatible with multiple systems

Support Bluetooth, Wifi, Computer USB three different ways of connection.