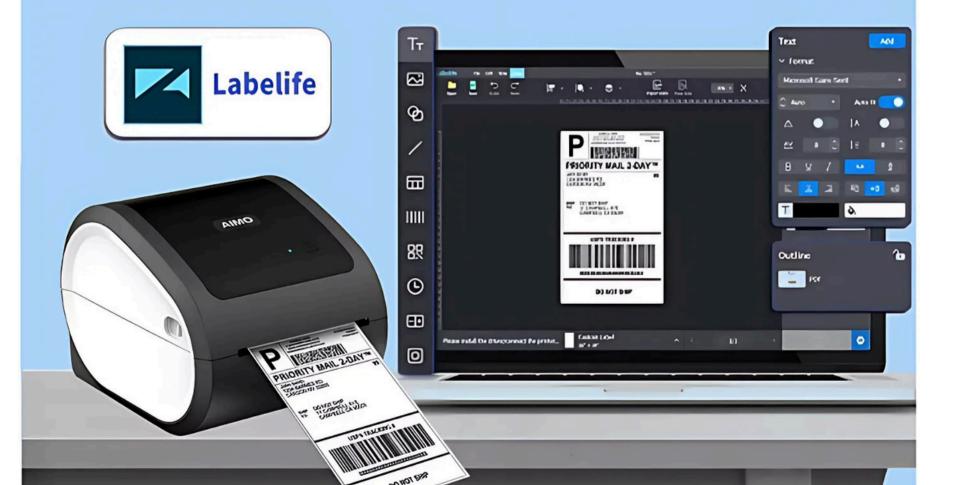

#### -High Compatibility-

Supports all types of shipping labels with widths from 25-150mm.

Support IOS and Android cell phones, tablets, and personal computers through Labelife for Bluetooth connection printing.

### Multiple connections, Compatible with multiple systems

Support Bluetooth, Wifi, Computer USB three different ways of connection.