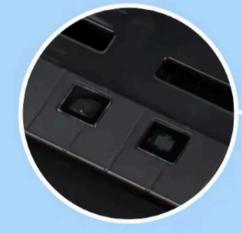

fferent platforms, the AIMO thermal printer for shipping labels can save your budget and meet all your needs.

#### Shipping Label Printer with no paper jam

With a high printing speed of 150mm/s, our 4 x 6 label printer is not only compact but also fast. It can provide you the fastest experience and service in the shortest time. As a wholesale label printing companies, we developed the technology of printers for many years. By eliminating the occurrence of paper jams, the utilization of our shipping label printer can significantly enhance time efficiency and save your work time.

#### -Save Time-

AIMO D520BT label printer has a print speed of 150mm/s and has a large paper bin design that can hold up to 500 4×6-inch shipping labels.

## **Big Label paper Bin** 50KMprinting Head life







 Automatic location Detector

#### -High Compatibility-

Supports all types of shipping labels with widths from 25-150mm.



Support IOS and Android cell phones, tablets, and personal computers through Labelife for Bluetooth connection printing.















Various Templetes



### Multiple connections, Compatible with multiple systems

Support Bluetooth, Wifi, Computer USB three different ways of connection.